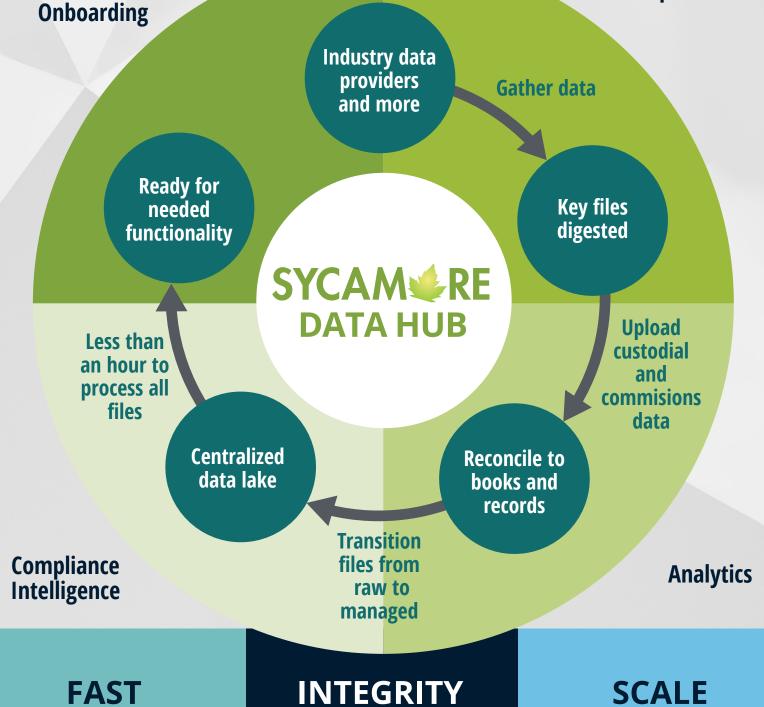

## entire data loading process -From file retrieval across all possible sources to loading and status reporting.

Sycamore Data Hub automates the

Each morning, your operations, compliance, and advisor teams have the most current and accurate data possible to conduct their day's work, while management gains instant access to the

analysis and dashboards they need to drive decisions.

#### Our data loading

process is fast – typically completed in less than one hour, end to end.

#### Our proven data loading and reconciliation process

minimizes mistakes and limits bad data from entering your data hub that could potentially impact operational workflows.